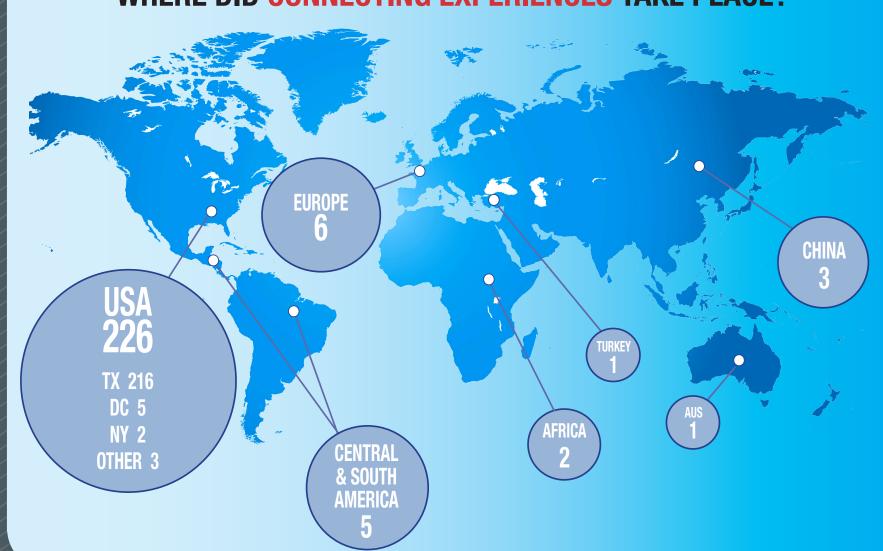

## WHERE DID CONNECTING EXPERIENCES TAKE PLACE?

165 FACULTY MENTORS

127 FACULTY PANEL MEMBERS

74 ALUMNI VOLUNTEERS

**FACULTY AND ALUMNI** INVOLVEMENT IN THE **BDPs**